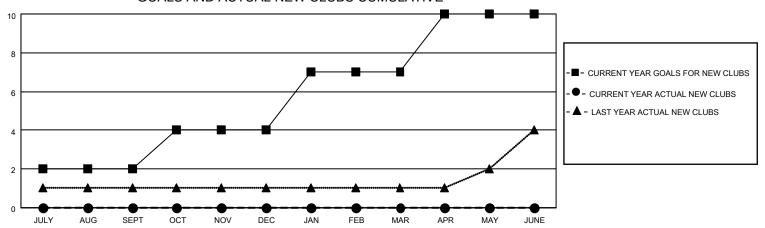

### GOALS AND ACTUAL NEW CLUBS CUMULATIVE

## District 418

| Clubs RESULTS FOR 2023-2024 |   |   |   | Members RESULTS FOR 2023-2024 |    |   |    |
|-----------------------------|---|---|---|-------------------------------|----|---|----|
|                             |   |   |   |                               |    |   |    |
| JULY/AUG/SEPT               | 2 | 0 | 0 | JULY/AUG/SEPT                 | 40 | 6 | 13 |
| OCT/NOV/DEC                 | 2 | 0 | 0 | OCT/NOV/DEC                   | 60 | 0 | 0  |
| JAN/FEB/MAR                 | 3 | 0 | 0 | JAN/FEB/MAR                   | 75 | 0 | 0  |
| APR/MAY/JUNE                | 3 | 0 | 0 | APR/MAY/JUNE                  | 87 | 0 | 0  |