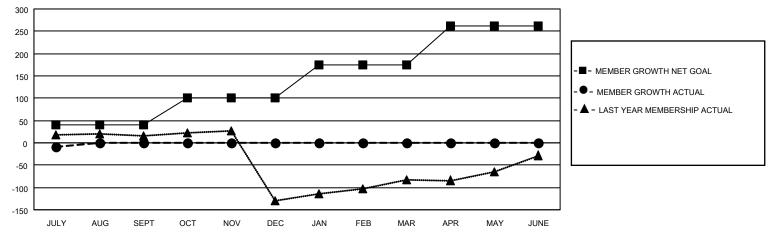

### GOALS AND ACTUAL MEMBERS CUMULATIVE

| DROPPED CLUBS: 0 |    | 4 CLUBS OF 46 ADDED 1 OR<br>MORE NEW MEMBERS | GENDER DISTRIBUTION               |              |  |
|------------------|----|----------------------------------------------|-----------------------------------|--------------|--|
|                  |    | MORE NEW MEMBERS                             | MALE                              | 733 (60.03%) |  |
|                  |    |                                              | FEMALE                            | 483 (39.56%) |  |
| DROPPED MEMBERS  |    |                                              | NON BINARY                        | 0 (0.00%)    |  |
| 25054055         | 4  |                                              | PREFER NOT TO ANSWER              | 5 (0.41%)    |  |
| DECEASED         | 1  |                                              |                                   |              |  |
| CLUB CANCELLED   | 0  | CLICK HERE FOR CUMULATIVE                    | TOTAL FAMILY UNIT MEMBERS 18      |              |  |
| OTHER            | 12 | MEMBERSHIP DATA                              |                                   |              |  |
| TOTAL            | 13 |                                              | FAMILY MEMBERS PAYING HALF DUES 9 |              |  |
|                  |    |                                              |                                   |              |  |

## District 418

| Clubs RESULTS FOR 2023-2024 |   |   |   | Members RESULTS FOR 2023-2024 |    |   |    |
|-----------------------------|---|---|---|-------------------------------|----|---|----|
|                             |   |   |   |                               |    |   |    |
| JULY/AUG/SEPT               | 2 | 0 | 0 | JULY/AUG/SEPT                 | 40 | 6 | 13 |
| OCT/NOV/DEC                 | 2 | 0 | 0 | OCT/NOV/DEC                   | 60 | 0 | 0  |
| JAN/FEB/MAR                 | 3 | 0 | 0 | JAN/FEB/MAR                   | 75 | 0 | 0  |
| APR/MAY/JUNE                | 3 | 0 | 0 | APR/MAY/JUNE                  | 87 | 0 | 0  |